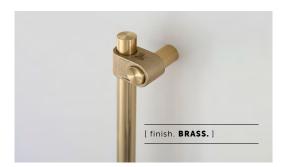

# **CLOSET BAR / CAST**

[ process. ROUGH-CAST. ]

[ range. CAST BATHROOM. ]

[born. LONDON.]

A closet bar with rough-cast knuckles and hand polished solid metal bar. It works great on internal doors, kitchen units and shower doors, combining with our matching hardware for a seamless look throughout your interior. Available in steel, brass, gun metal and welders black.

## [ info. **SPECIFICATIONS.**]

A closet bar made from solid metal. It features a cast solid metal knuckle and hand polished solid metal bar, finished with B+P spun metal screws and refined by hand.

Available in steel, brass, gun metal and welders black, with durable finishes that make it suitable for bathroom use.

Fits doors of max 20 mm or 0.78".

For thicker doors you will need to source longer M5 screws.

[ finish. ] [ sku. ]

Steel UCB-072121

Brass UCB-052122

Gun Metal UCB-352123

Welders Black UCB-592124