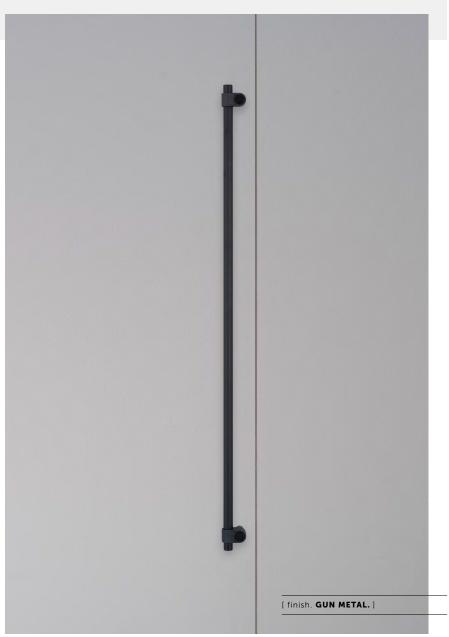

# **CLOSET BAR / CAST**

[ process. ROUGH-CAST. ]

[ range. CAST BATHROOM. ]

[born. LONDON.]

A closet bar with rough-cast knuckles and hand polished solid metal bar. It works great on internal doors, kitchen units and shower doors, combining with our matching hardware for a seamless look throughout your interior. Available in steel, brass, gun metal and welders black.

## [ info. **SPECIFICATIONS.**]

A closet bar made from solid metal. It features a cast solid metal knuckle and hand polished solid metal bar, finished with B+P spun metal screws and refined by hand.

Available in steel, brass, gun metal and welders black, with durable finishes that make it suitable for bathroom use.

Fits doors of max 20 mm or 0.78".

For thicker doors you will need to source longer M5 screws.

[ finish. ] [ sku. ]

Steel UCB-072121

Brass UCB-052122

Gun Metal UCB-352123

Welders Black UCB-592124