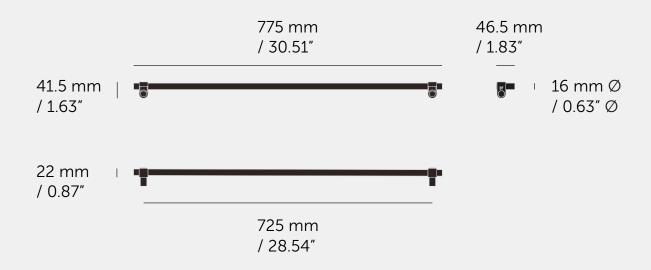

[ product.

# **CLOSET BAR / CAST**

[ process. ROUGH-CAST. ]

[ range. CAST BATHROOM. ]

[born. LONDON.]

A closet bar with rough-cast knuckles and hand polished solid metal bar. It works great on internal doors, kitchen units and shower doors, combining with our matching hardware for a seamless look throughout your interior. Available in steel, brass, gun metal and welders black.











[ type. CLOSET BAR. ]

[ info. MEASUREMENTS. ]



## [ info. **SPECIFICATIONS.**]

A closet bar made from solid metal. It features a cast solid metal knuckle and hand polished solid metal bar, finished with B+P spun metal screws and refined by hand.

Available in steel, brass, gun metal and welders black, with durable finishes that make it suitable for bathroom use.

Fits doors of max 20 mm or 0.78".

For thicker doors you will need to source longer M5 screws.

[ finish. ] [ sku. ]

Steel UCB-072121

Brass UCB-052122

Gun Metal UCB-352123

Welders Black UCB-592124

### [ info. CARE INSTRUCTIONS. ]

Clean regularly with a soft, dry cloth or duster. Wash periodically using a soft cloth and mild soapy water then dry immediately with a clean, soft cloth. Rubbing or wiping should be carried out in the direction of the polish lines, not acros