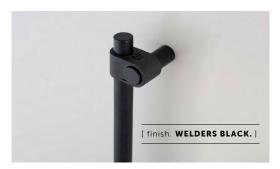

# **CLOSET BAR / CAST**

[ process. ROUGH-CAST. ]

[ range. CAST BATHROOM. ]

[born. LONDON.]

A closet bar with rough-cast knuckles and hand polished solid metal bar. It works great on internal doors, kitchen units and shower doors, combining with our matching hardware for a seamless look throughout your interior. Available in steel, brass, gun metal and welders black.

## [ info. **SPECIFICATIONS.**]

A closet bar made from solid metal. It features a cast solid metal knuckle and hand polished solid metal bar, finished with B+P spun metal screws and refined by hand.

Available in steel, brass, gun metal and welders black, with durable finishes that make it suitable for bathroom use.

Fits doors of max 20 mm or 0.78".

For thicker doors you will need to source longer M5 screws.

[ finish. ] [ sku. ]

Steel UCB-072121

Brass UCB-052122

Gun Metal UCB-352123

Welders Black UCB-592124