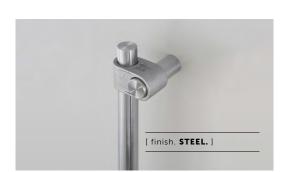

# **CLOSET BAR / CAST**

[ process. ROUGH-CAST. ]

[ range. CAST BATHROOM. ]

[born. LONDON.]

A closet bar with rough-cast knuckles and hand polished solid metal bar. It works great on internal doors, kitchen units and shower doors, combining with our matching hardware for a seamless look throughout your interior. Available in steel, brass, gun metal and welders black.

## [ info. **SPECIFICATIONS.**]

A closet bar made from solid metal. It features a cast solid metal knuckle and hand polished solid metal bar, finished with B+P spun metal screws and refined by hand.

Available in steel, brass, gun metal and welders black, with durable finishes that make it suitable for bathroom use.

Fits doors of max 20 mm or 0.78".

For thicker doors you will need to source longer M5 screws.

[ finish. ] [ sku. ]

Steel UCB-072121

Brass UCB-052122

Gun Metal UCB-352123

Welders Black UCB-592124